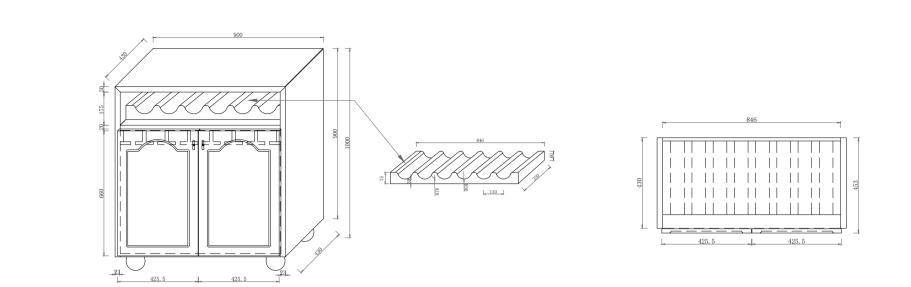

Section B-B

|                   | Joinery by Bears                                                           | Name:                  | Elise-WINE CABINET 900            | Note:                                                                                     |
|-------------------|----------------------------------------------------------------------------|------------------------|-----------------------------------|-------------------------------------------------------------------------------------------|
| Joinery by Bears. | ABN: 85 674 493 282                                                        | Top Size:              |                                   | JbB. include a 5 year warranty on cabinets and a 1 year warranty on tops and basins.      |
|                   |                                                                            | Cabinet Size:          | 900 (W) mmX450 (D) mmX1000 (H) mm |                                                                                           |
|                   | Brisbane Address:                                                          | Type:                  | Free Standing                     | Caution:                                                                                  |
|                   | Unit 18, 5 Rai Drive Crestmead, QLD 4132                                   | Basin Type:            |                                   | Component may be heavy and require two people to lift.<br>Do not stand or sit on cabinet. |
|                   | Phone: Brisbane 0411 013 310                                               | Bench Top Finish:      |                                   |                                                                                           |
|                   |                                                                            | Splashback:            | No                                |                                                                                           |
|                   | Email: hello@joinerybybears.com<br>Website: http://www.joinerybybears.com. | Tapholeback:           |                                   |                                                                                           |
|                   |                                                                            | Vanity Colour Options: | Custom Paint Options              |                                                                                           |