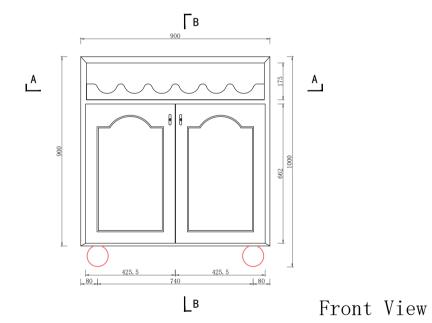

Section B-B

|                   | Joinery by Bears                                                           | Name:                  | Elise-WINE CABINET 900            | Note:                                                                                     |
|-------------------|----------------------------------------------------------------------------|------------------------|-----------------------------------|-------------------------------------------------------------------------------------------|
| Joinery by Bears. | ABN: 85 674 493 282                                                        | Top Size:              |                                   | JbB. include a 5 year warranty on cabinets and a 1 year warranty on tops and basins.      |
|                   |                                                                            | Cabinet Size:          | 900 (W) mmX450 (D) mmX1000 (H) mm |                                                                                           |
|                   | Brisbane Address:                                                          | Type:                  | Free Standing                     | Caution:                                                                                  |
|                   | Unit 18, 5 Rai Drive Crestmead, QLD 4132                                   | Basin Type:            |                                   | Component may be heavy and require two people to lift.<br>Do not stand or sit on cabinet. |
|                   | Phone: Brisbane 0411 013 310                                               | Bench Top Finish:      |                                   |                                                                                           |
|                   |                                                                            | Splashback:            | No                                |                                                                                           |
|                   | Email: hello@joinerybybears.com<br>Website: http://www.joinerybybears.com. | Tapholeback:           |                                   |                                                                                           |
|                   |                                                                            | Vanity Colour Options: | Custom Paint Options              |                                                                                           |